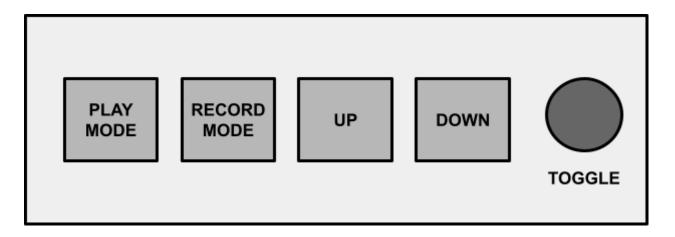

## Melody Storm

Music Box #1

Melody storm records and plays back 20-second songs. There are 8 pre-programmed songs.

**Power On/Off:** Press and hold Toggle knob for 0.5 seconds. Melody Storm is set to PLAY mode when powered on.

**Active Song:** On startup song 1 is active. The active song can be changed with the UP and DOWN buttons.

**PLAY mode:** Indicated by green light underneath the PLAY button and play symbol on the screen. Press the toggle knob to play and pause the active song. Press the PLAY button to enter PLAY mode.

**RECORD mode:** Indicated by red light underneath the RECORD button and record symbol on the screen. A solid yellow light underneath the record button indicates that Melody Storm is currently recording. Press the toggle knob to start recording once in record mode. Press the RECORD button to enter RECORD mode.